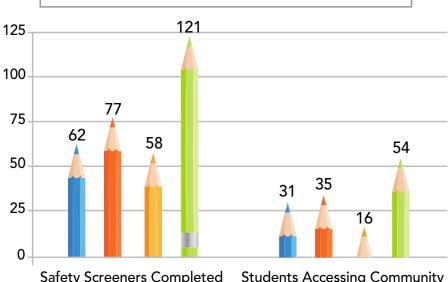

## DSISD Mental Health Data Trends (2017-Present) **—** 2017-18 **—** 2018-19 **—** 2019-20 **—** 2020-21

Safety Screeners Completed by Counselors/LMHPs

**Students Accessing Community** Safety Assessment at Facilities/ Hospitals