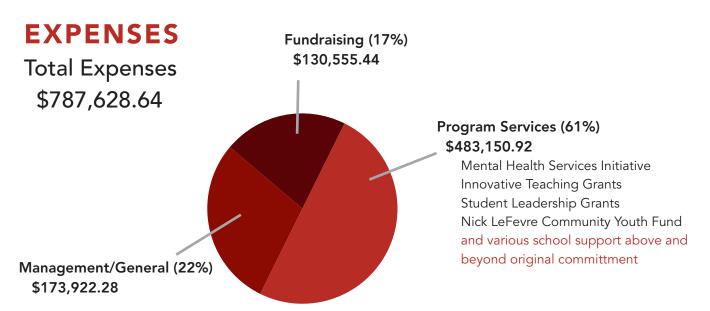

### REACH HIGHER inspire

Dear Tiger Nation,

The 2022-2023 school year has come to a close and once again the Dripping Springs Education Foundation (DSEF) and I are proud to share that we collectively reached our goals and commitment to the Dripping Springs Independent School District (DSISD). Our commitment to our students, faculty, and administration is stronger than ever and we were pleased to award over \$483,150 this year.

As the educational landscape continued to evolve, we were excited to continue our signature ITGs (Innovative Teaching Grants) and SLGs (Student Leadership Grants) programs and granted \$89,516.68 to our teachers, staff, and students.

#### INDIVIDUAL GIVING PROGRAMS

DSEF was thrilled to receive so many amazing grant requests this year, and are proud to announce that WE FUNDED 13 INNOVATIVE TEACHING GRANTS IN THE AMOUNT OF \$71,800.28 AND 12 STUDENT LEADERSHIP GRANTS IN THE AMOUNT OF \$17,716.40!