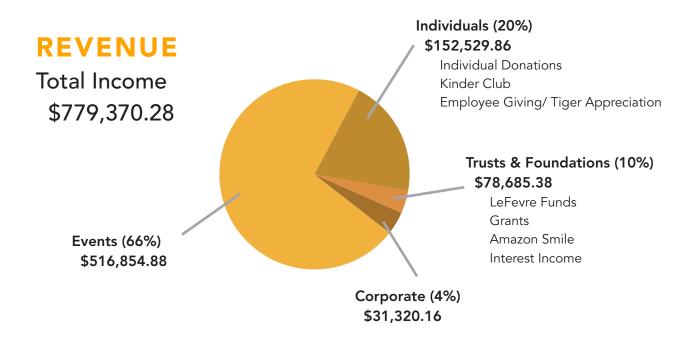

### SCHOOLHOUSE SCRAMBLE

**THE 13TH ANNUAL SCHOOLHOUSE SCRAMBLE** was hosted by the Dripping Springs Education Foundation on October 20, 2022 at Falconhead Golf Club in Bee Cave. The Tournament was a successful sold-out event with record-breaking funds being raised for the district in the amount of \$93,991.52.

#### **CLAYS FOR CLASSROOMS**

Our **SECOND-ANNUAL CLAYS FOR CLASSROOMS CLAY SHOOT AT HOG HEAVEN** went off with a bang! We had **50 TEAMS** join us on March
9, 2023 for a morning and afternoon flight of Clay Shooting at the
beautiful Hog Heaven right here in Dripping Springs. **THE EVENT WAS A HUGE SUCCESS, RAISING \$102,950.00!** Thank you to our incredible
partner, **TEXAS REGIONAL BANK**, for your presenting sponsorship.

**WE ARE THRILLED THAT WE WERE ABLE TO RAISE AN INCREDIBLE** \$319,903 through sponsorships, live auction, virtual silent auction, and fund-the-mission donations! Thank you to all who participated.

Photos by B Hardcastle Media