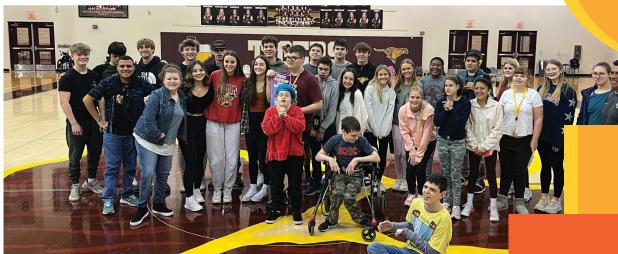

# \*Hape Squad

The Hope Squad initiative is a peer-topeer suicide prevention program that has been established in over 1,600 schools across the nation. This program will be focused on the following outcomes:

- >>> Training our staff and community members in youth suicide prevention through evidence-based training
- >>> Empowering the natural helpers in our school through peer-to-peer suicide prevention training
- Naising awareness of mental health and youth suicide prevention resources
- Educating students on how to recognize suicide warning signs and respectfully report concerns
- Training students how to support fellow students who may be struggling
- Increasing connectedness, inclusion, and social-emotional learning skills
- >> Increasing help-seeking behaviors

HOPE SQUAD WILL BE OFFERED AS AN ELECTIVE
CLASS TAUGHT BY ONE OF OUR HIGH SCHOOL
TEACHERS AND SUPPORTED BY ONE OF
OUR COUNSELORS. CURRENTLY, THERE ARE
APPROXIMATELY 23 STUDENTS WHO HAVE BEEN
NOMINATED AND ARE ABLE TO ADD THIS COURSE
TO THEIR SCHEDULE FOR THE 2023-24 SCHOOL YEAR.
THROUGHOUT THE YEAR, THE PROGRAM WILL HOST
ACTIVITIES AND OPPORTUNITIES FOR STUDENTS
OUTSIDE OF THE CLASS TO BE INVOLVED AS WELL.